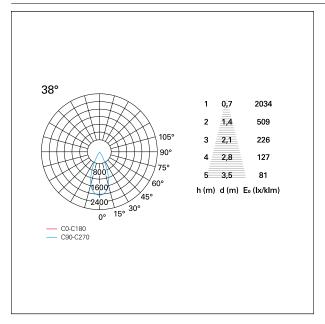

### LIGHTING DETAILS

| emission            | rotationally symmetrical |
|---------------------|--------------------------|
| luminous effect     | flood                    |
| optic               | 38°                      |
| Beam angle - direct | 38°                      |
| UGR                 | ≤ 17                     |

## PHOTOMETRIC