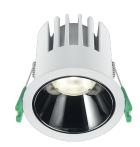

# **DESCRIPTION**

Bobby is the ideal downlight for the punctual illumination of all environments with a UGR value of <19. Made in one piece, the diecast aluminum body with integrated heat sink ensures maximum heat dissipation. With a complete range from 6W to 22W, Bobby is able to produce a bright and long-lasting light thanks to the "first choice" CoB LEDs (CRI> 90 and MacAdam index <3). The included "flicker free" driver completes the appliance making installation extremely simple and fast.