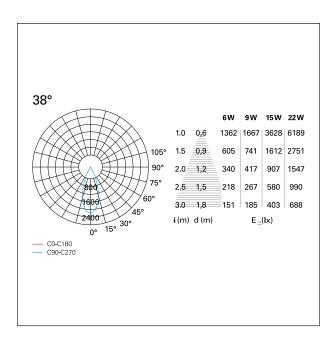

# LIGHTING DETAILS

emission rotationally symmetrical

luminous effect flood optic 38°

Beam angle – direct 38°

UGR < 19

# **PHOTOMETRIC**