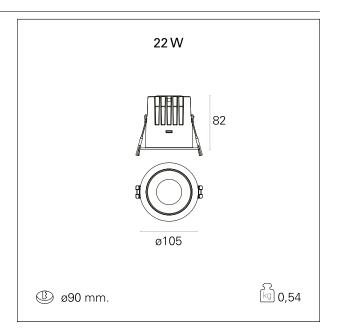

# **Bobby**

RTL12421DM - 22 W / 3000 K / CRI >90

# **DESCRIPTION**

Bobby is the ideal downlight for the punctual illumination of all environments with a UGR value of <19. Made in one piece, the diecast aluminum body with integrated heat sink ensures maximum heat dissipation. With a complete range from 6W to 22W, Bobby is able to produce a bright and long-lasting light thanks to the "first choice" CoB LEDs (CRI> 90 and MacAdam index <3). The included "flicker free" driver completes the appliance making installation extremely simple and fast.

Switch 1...10V / Push



#### PRODUCTS CHARACTERISTICS

installation type
material
Finish
Color
Power
Lumen output - Full emission
Recessed Spotlights
Aluminum
Painted
White
22 W
Lumen output - Full emission
1900 Im
Efficacy
86 Im/W



# **ELECTRICAL CHARACTERISTICS**

feeding 220÷240 V
driver 1...10V / Push
Insulation class Class II

#### MECHANICAL CHARACTERISTICS

optical compartment IP rate IP40 recessed compartment IP rate IP20





# **Bobby**

RTL12421DM - 22 W / 3000 K / CRI >90

#### **HOLE RECESS DIMENSIONS**

hole recess diameter

ø 90 mm.

# LED SOURCE DETAILS

led source type CoB Led

Photobiological risk RG 1 Low risk (IEC 62471)

LED brand Bridgelux LED voltage 36 V

Service lifetime L80 / B20 - 50.000 h.

Light temperature 3000 K
CRI CRI >90
SDCM <3

# **DRIVER CHARACTERISTICS**

driver 1...10V / Push
Operating temperature -20°C ÷ 45°C

# LIGHTING DETAILS

emission rotationally symmetrical

luminous effect flood optic 38°

Beam angle – direct 38°

UGR < 19

# **PHOTOMETRIC**





# Bobby

RTL12421DM - 2