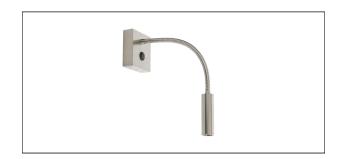

## **DESCRIPTION**

Wall reading lamp. Painted aluminium body. Adjustable and flexible arm. Integrated high efficiency LED light source. Direct lighting for bright accents. Electronic driver integrated in the fixture. Beam angle 30°.ON/OFF on the base.

#### PRODUCTS CHARACTERISTICS

installation type
material

Finish

Color

Power

Lumen output - Full emission
net weight

Wall Mounting
Maluminum

Painted
nickel