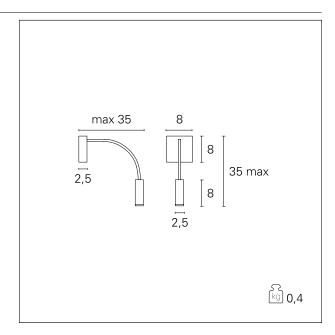

#### PRODUCTS CHARACTERISTICS

installation type
material

Finish

Color

Power

Lumen output - Full emission
net weight

Wall Mounting
Maluminum

Painted
nickel

3 W

190 Im

0,40 kg.