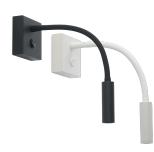

## DESCRIPTION

Wall reading lamp . Painted aluminium body. Adjustable and flexible arm. Integrated high efficiency LED light source. Direct lighting for bright accents. Electronic driver integrated in the fixture. Beam angle 30°.ON/OFF on the base.

#### **PRODUCTS CHARACTERISTICS**

| installation type            | Wall Mounting |        |
|------------------------------|---------------|--------|
| material                     | Aluminum      |        |
| Finish                       | Painted       |        |
| Color                        | White         |        |
| Power                        | 3 W           |        |
| Lumen output – Full emission | 190 lm        |        |
| net weight                   | 0,40 kg.      | max 35 |
| -                            |               | 2,5    |
|                              |               |        |