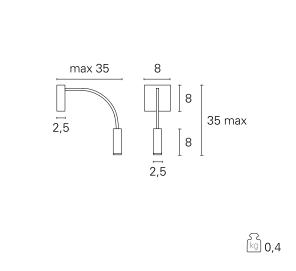

#### **PRODUCTS CHARACTERISTICS**

| installation type            | Wall Mounting |        |
|------------------------------|---------------|--------|
| material                     | Aluminum      |        |
| Finish                       | Painted       |        |
| Color                        | White         |        |
| Power                        | 3 W           |        |
| Lumen output – Full emission | 190 lm        |        |
| net weight                   | 0,40 kg.      | max 35 |
| -                            |               | 2,5    |
|                              |               |        |