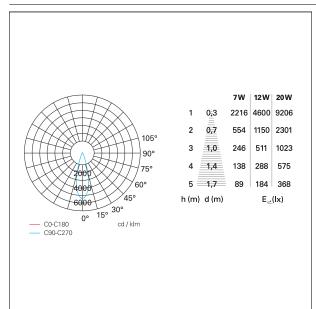

n International Srl. All rights reserved. We reserve the right to make technical changes without notice.



# Funky

PRJ12312 - 20 W - 1720 lm. / 3000 K / CRI >80

| IP67                  |                                        |
|-----------------------|----------------------------------------|
|                       |                                        |
| CoB Led               |                                        |
| LED                   |                                        |
| L80 / B20 - 36.000 h. |                                        |
| 3000 K                |                                        |
| CRI >80               |                                        |
|                       | LED<br>L80 / B20 - 36.000 h.<br>3000 K |

optic

**40**°

## PHOTOMETRIC