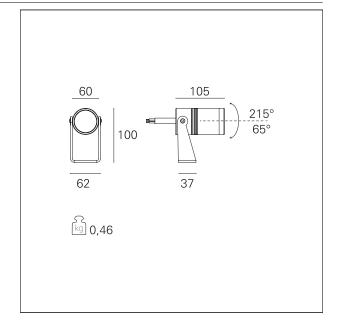

### MECHANICAL CHARACTERISTICS

product IP rate

IP67

### LIGHTING DETAILS

optic

CRI

20°