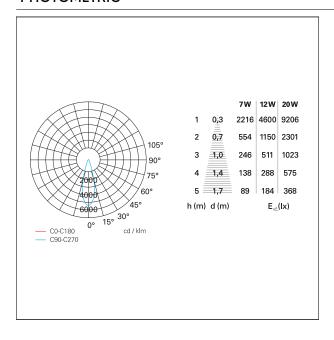

ffects on surfaces and facades. The Funky series is completed with a rich range of useful accessories both to solve different types of installation and to control glare.



### PRODUCTS CHARACTERISTICS

Efficacy

installation type

material

Finish

Color

Power

Lumen output - Full emission

Outdoor projectors

Aluminum

Anodized

Black

12 W

875 Im

85 lm/W



#### **ELECTRICAL CHARACTERISTICS**

feeding 220÷240 V
driver On÷Off
Insulation class Class I





# **Funky**

**PRJ11212** - 12 W - 850 lm. / 3000 K / CRI >80

### MECHANICAL CHARACTERISTICS

product IP rate

IP67

### LED SOURCE DETAILS

led source type Light source connection Service lifetime

CoB Led **LED** 

L80 / B20 - 36.000 h.

3000 K Light temperature CRI >80

### LIGHTING DETAILS

optic

CRI

20°

### **PHOTOMETRIC**