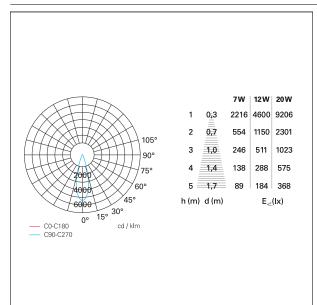

20÷240 V On÷Off Class I

This datasheet is property of Pan International Srl. All rights reserved. We reserve the right to make technical changes without notice.



## Funky

PRJ11211 - 12 W - 850 lm. / 3000 K / CRI >80

| product IP rate         | IP67                  |  |
|-------------------------|-----------------------|--|
| LED SOURCE DETAILS      |                       |  |
| led source type         | CoB Led               |  |
| Light source connection | LED                   |  |
| Service lifetime        | L80 / B20 - 36.000 h. |  |
| Light temperature       | 3000 K                |  |
| CRI                     | CRI >80               |  |
|                         |                       |  |
| LIGHTING DETAILS        |                       |  |

optic

20°

## PHOTOMETRIC