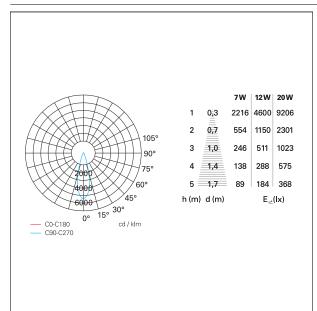

|

#### **ELECTRICAL CHARACTERISTICS**

feeding driver Insulation class 220÷240 V On÷Off Class I

This datasheet is property of Pan Srl. All rights reserved. We reserve the right to make technical changes without notice.



# Funky

PRJ10312 - 7 W - 440 lm. / 3000 K / CRI >80

| CoB Led               |                              |
|-----------------------|------------------------------|
| LED                   |                              |
| L80 / B20 - 36.000 h. |                              |
| 3000 K                |                              |
| CRI >80               |                              |
|                       | LED<br>L80 / B20 - 36.000 h. |

optic

**40**°

### PHOTOMETRIC