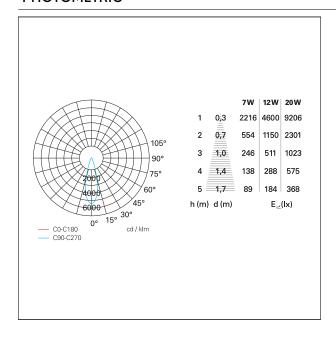

t effects on surfaces and facades. The Funky series is completed with a rich range of useful accessories both to solve different types of installation and to control glare.



#### PRODUCTS CHARACTERISTICS

installation type

material

Finish

Color

Power

Lumen output - Full emission

Aluminum

Anodized

Aluminum

7 W

Lumen output - Full emission

Efficacy

54 Im/W



#### **ELECTRICAL CHARACTERISTICS**

feeding 220÷240 V
driver On÷Off
Insulation class Class I





# **Funky**

**PRJ10311** - 7 W - 440 lm. / 3000 K / CRI >80

### MECHANICAL CHARACTERISTICS

product IP rate

IP67

### LED SOURCE DETAILS

led source type Light source connection Service lifetime Light temperature CoB Led LED

L80 / B20 - 36.000 h.

3000 K CRI >80

### LIGHTING DETAILS

optic

CRI

40°

## **PHOTOMETRIC**