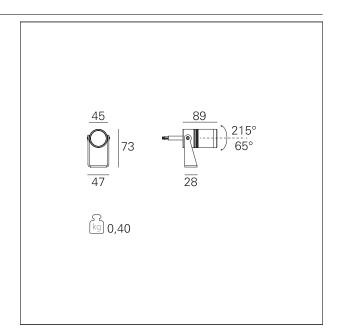

### **DESCRIPTION**

The Funky series includes a complete range of IP67 luminaires for the projection of light in outdoor. The range includes three different sizes and powers, all characterized by an extremely clean, minimal and easily camouflaged design; wired with H05RNF neoprene cable, the projectors are made in anodized aluminum and are complete with a 2 mm thick fixing bracket; this is equipped with a graduated ring for aiming adjustment. Funky projectors are equipped with high efficiency CoB drivers and LEDs and are complete with optical lenses with different beam apertures; They are therefore ideal for illuminating objects and architectural elements from a distance with precise accent lighting effects, or to obtain softly diffused grazing light effects on surfaces and facades. The Funky series is completed with a rich range of useful accessories both to solve different types of installation and to control glare.

### MECHANICAL CHARACTERISTICS

product IP rate

IP67