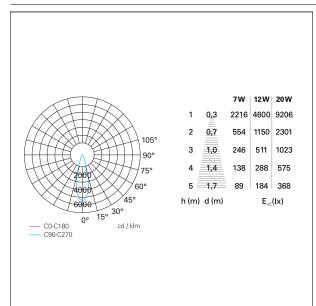

ithout notice.



## Funky

PRJ10211 - 7 W - 440 lm. / 3000 K / CRI >80

| MECHANICAL CHARACTERISTICS |                       |  |
|----------------------------|-----------------------|--|
| product IP rate            | IP67                  |  |
| LED SOURCE DETAILS         |                       |  |
|                            |                       |  |
| led source type            | CoB Led               |  |
| Light source connection    | LED                   |  |
| Service lifetime           | L80 / B20 - 36.000 h. |  |
| Light temperature          | 3000 K                |  |
| CRI                        | CRI >80               |  |
|                            |                       |  |
| LIGHTING DETAILS           |                       |  |

optic

20°

#### PHOTOMETRIC