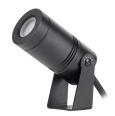

### **DESCRIPTION**

The Funky series includes a complete range of IP67 luminaires for the projection of light in outdoor. The range includes three different sizes and powers, all characterized by an extremely clean, minimal and easily camouflaged design; wired with H05RNF neoprene cable, the projectors are made in anodized aluminum and are complete with a 2 mm thick fixing bracket; this is equipped with a graduated ring for aiming adjustment. Funky projectors are equipped with high efficiency CoB drivers and LEDs and are complete with optical lenses with different beam apertures; They are therefore ideal for illuminating objects and architectural elements from a distance with precise accent lighting effects, or to obtain softly diffused grazing light effects on surfaces and facades. The Funky series is completed with a rich range of useful accessories both to solve different types of installation and to control glare.

Outdoor projectors

Aluminum

Anodized

Black

7 W

445 Im

74 lm/W