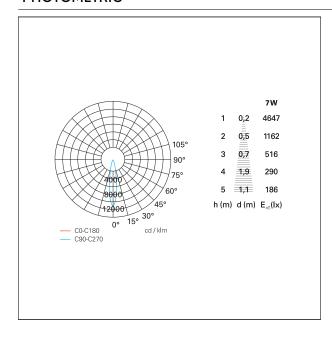

light effects on surfaces and facades. The Funky series is completed with a rich range of useful accessories both to solve different types of installation and to control glare.



### PRODUCTS CHARACTERISTICS

Efficacy

installation type

material

Finish

Color

Power

Lumen output - Full emission

Outdoor projectors

Aluminum

Anodized

Black

7 W

445 Im

74 lm/W



### **ELECTRICAL CHARACTERISTICS**

feeding 220÷240 V
driver On÷Off
Insulation class Class I





# **Funky**

**PRJ10112** - 7 W - 440 Im. / 3000 K / CRI > 80

### MECHANICAL CHARACTERISTICS

product IP rate

IP67

### LED SOURCE DETAILS

led source type Light source connection Service lifetime

CoB Led LED

L80 / B20 - 36.000 h.

3000 K Light temperature CRI >80

### LIGHTING DETAILS

optic

CRI

12°

## **PHOTOMETRIC**