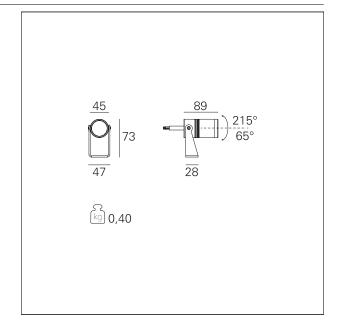

aluminum and are complete with a 2 mm thick fixing bracket; this is equipped with a graduated ring for aiming adjustment. Funky projectors are equipped with high efficiency CoB drivers and LEDs and are complete with optical lenses with different beam apertures; They are therefore ideal for illuminating objects and architectural elements from a distance with precise accent lighting effects, or to obtain softly diffused grazing light effects on surfaces and facades. The Funky series is completed with a rich range of useful accessories both to solve different types of installation and to control glare.



### PRODUCTS CHARACTERISTICS

Efficacy

installation type

material

Finish

Color

Power

Lumen output - Full emission

Outdoor projectors

Aluminum

Anodized

Black

7 W

445 Im

74 lm/W



### **ELECTRICAL CHARACTERISTICS**

feeding 220÷240 V
driver On÷Off
Insulation class Class I





# **Funky**

**PRJ10112** - 7 W - 440 Im. / 3000 K / CRI > 80

### MECHANICAL CHARACTERISTICS

product IP rate

IP67

### LED SOURCE DETAILS

led source type Light source connection Service lifetime

CoB Led LED

L80 / B20 - 36.000 h.

3000 K Light temperature CRI >80

### LIGHTING DETAILS

optic

CRI

12°

## **PHOTOMETRIC**