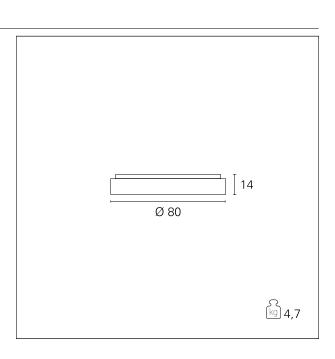

#### PRODUCTS CHARACTERISTICS

ceiling lamps installation type **Aluminum** material Finish **Painted** White Color 62 W Power Lumen output - Full emission 3720 lm ø 80 cm. Diameter net weight 3 kg.