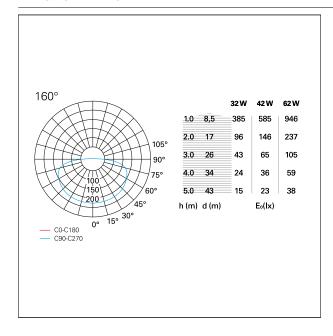

## LIGHTING DETAILS

luminous effect diffused light optic 160°

### **PHOTOMETRIC**