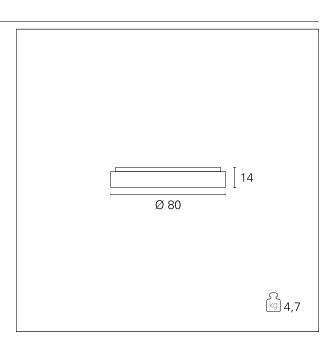

#### PRODUCTS CHARACTERISTICS

ceiling lamps installation type **Aluminum** material Finish **Painted** White Color 62 W Power Lumen output - Full emission 3720 lm ø 80 cm. Diameter net weight 3 kg.