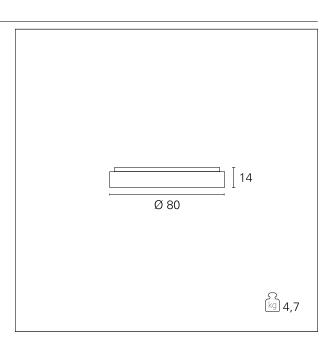

#### PRODUCTS CHARACTERISTICS

ceiling lamps installation type **Aluminum** material Finish **Painted** White Color 62 W Power Lumen output - Full emission 3720 lm ø 80 cm. Diameter net weight 3 kg.