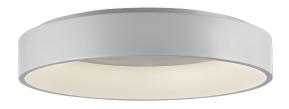

### DESCRIPTION

Hoop is aluminium ceiling luminaire matt white painted, equipped with a diffusing screen in PMMA. It allows to obtain a soft and diffused light to illuminate indoor ambients comfortably and without harsh shadows. The driver is included in the fixture, it can be On/Off or dimmable multifunction 1...10 V, Push, DALI controlled, and feeds a highly efficient SMD LED source. Hoop is available in the ceiling version in different sizes and light emissions and is completed with the same suspension versions. Available in dimmable "wireless signal" Bluetooth versions for Pan Digital or Casambi mesh network.

#### **PRODUCTS CHARACTERISTICS**

| nstallation type              | ceiling lamps |      |
|-------------------------------|---------------|------|
| naterial                      | Aluminum      |      |
| inish                         | Painted       |      |
| Color                         | Bianco        |      |
| ower                          | 42 W          |      |
| umen output - Direct emission | 2520 lm       |      |
| umen output – Full emission   | 2520 lm       |      |
| fficacy                       | $\mathbf{N}$  |      |
| Diameter                      | ø 60 cm.      | T    |
| net weight                    | 2,3 kg.       | 13   |
| -                             | _             | Ø 60 |
|                               |               | 0 00 |
|                               |               |      |
|                               |               |      |
|                               |               |      |