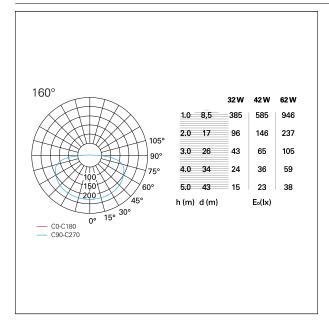

#### LIGHTING DETAILS

| emission | Direct |
|----------|--------|
| optic    | 160°   |
| UGR      | λ      |

# PHOTOMETRIC