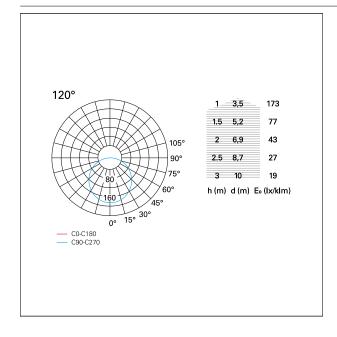

## LIGHTING DETAILS

| emission            | Direct |
|---------------------|--------|
| optic               | 120°   |
| Beam angle - direct | 120°   |

### **PHOTOMETRIC**