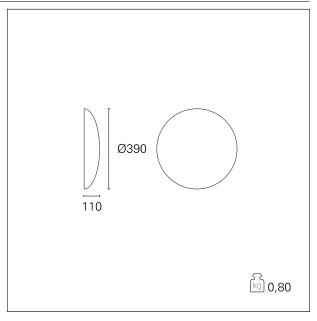

### PRODUCTS CHARACTERISTICS

installation type
material
Color
Power
Lumen output - Full emission
Efficacy
COLOR
C

Diameter net weight Ceiling / Wall diffusers Aluminum White 22 W 1500 lm 77 lm/W ø 390 mm. 0,80 kg.