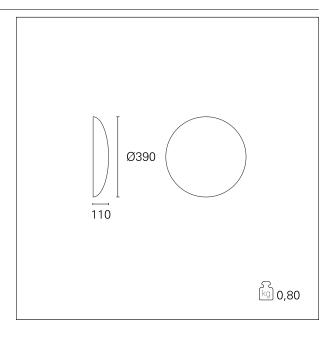

Ceiling / Wall diffusers

Aluminum

White

22 W

1430 Im

73 Im/W

Ø 390 mm.

0,80 kg.