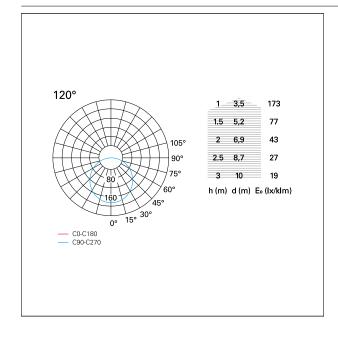

## LIGHTING DETAILS

| emission            | Direct |
|---------------------|--------|
| optic               | 120°   |
| Beam angle - direct | 120°   |

### **PHOTOMETRIC**