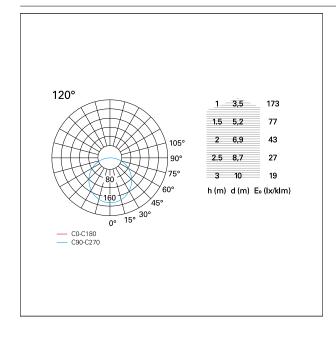

## LIGHTING DETAILS

| emission            | Direct |
|---------------------|--------|
| optic               | 120°   |
| Beam angle - direct | 120°   |

### **PHOTOMETRIC**