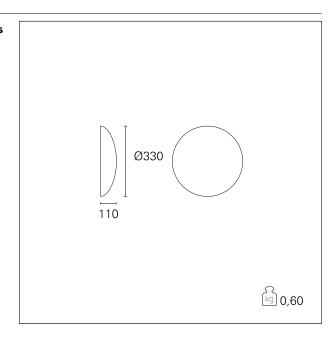

### PRODUCTS CHARACTERISTICS

installation type Ceiling / Wall diffusers **Aluminum** material White Color Power 18 W Lumen output - Full emission 1170 lm 67 lm/W Efficacy ø 330 mm. Diameter 0,60 kg. net weight