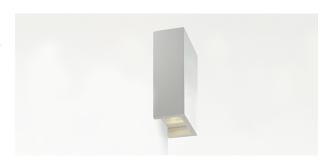

## **DESCRIPTION**

Wall luminaire. White polished plaster body. Front antiglare diffuser. Integrated high efficiency LED light source. Bidirectional emission for grazing light effects. Electronic driver integrated in the fixture. Paintable product.