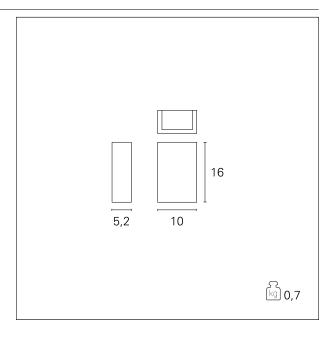

#### PRODUCTS CHARACTERISTICS

installation type
material
Color
Power
Lumen output - Full emission
net weight

Wall Mounting
Aluminum
White
2x 3 W
300 Im
0,70 kg.