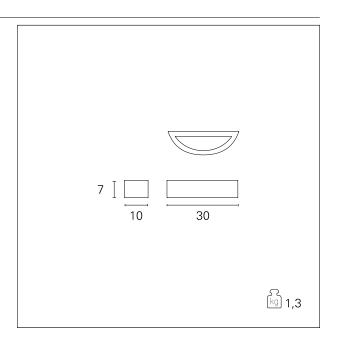

#### PRODUCTS CHARACTERISTICS

installation type material Finish Color Power net weight Wall Mounting Chalk Smoothed White max 15 W 1,3 kg.