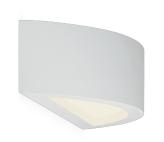

## **DESCRIPTION**

Boreale can be installed in walls and can be painted externally even after the first installation. The light emission is bidirectional and allows to obtain grazing light effects on the wall. The body is made of smooth white plaster and is complete with diffusing glass screen, high efficiency LED source and integrated driver. The range is completed by the version for light sources with E14 socket.

#### PRODUCTS CHARACTERISTICS

installation type material Finish Color Power net weight Wall Mounting Chalk Smoothed White max 15 W 1,3 kg.