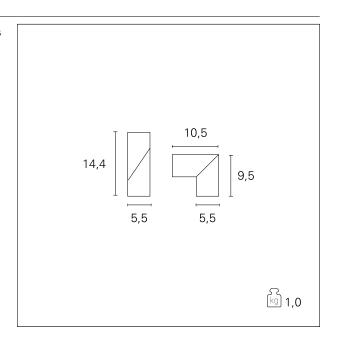

# Dippy

PAR281 - 7 W / 3000 K / CRI > 80

### **DESCRIPTION**

Dippy is a projector that can be installed on the wall or ceiling. It is made of matt white or matt black painted metal and is complete with a diffusing screen. The peculiar inclined plane that characterizes its design allows the projector to be adjusted by 90°. Equipped with a high efficiency CoB LED source and integrated driver, it is used to obtain spotlight effects.

Switch On÷Off



### PRODUCTS CHARACTERISTICS

installation type

material

Finish

Color

Power

Lumen output - Full emission
net weight

Ceiling / Wall diffusers

Metal

Matt painted

Black

7 W

600 Im

1 kg.



# **ELECTRICAL CHARACTERISTICS**

feeding 220÷240 V
driver On÷Off
Insulation class Class I

### MECHANICAL CHARACTERISTICS

product IP rate IP40





# Dippy

PAR281 - 7 W / 3000 K / CRI > 80

# LED SOURCE DETAILS

| led source type         | CoB Led  |
|-------------------------|----------|
| Light source connection | LED      |
| Light temperature       | 3000 K   |
| CRI                     | CRI > 80 |

### **DRIVER CHARACTERISTICS**

driver On÷Off

# LIGHTING DETAILS

emission Direct

### **PHOTOMETRIC**