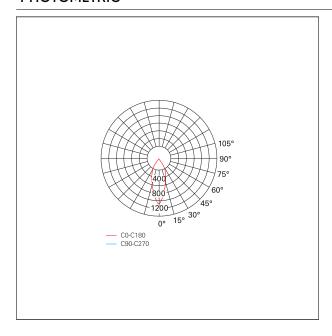

urce and integrated driver, it is used to obtain spotlight effects.

Switch On÷Off



### PRODUCTS CHARACTERISTICS

installation type

material

Finish

Color

Power

Lumen output - Full emission
net weight

Ceiling / Wall diffusers

Metal

Matt painted

Black

7 W

600 Im

1 kg.



# **ELECTRICAL CHARACTERISTICS**

feeding 220÷240 V
driver On÷Off
Insulation class Class I

### MECHANICAL CHARACTERISTICS

product IP rate IP40





# Dippy

PAR281 - 7 W / 3000 K / CRI > 80

# LED SOURCE DETAILS

| led source type         | CoB Led  |
|-------------------------|----------|
| Light source connection | LED      |
| Light temperature       | 3000 K   |
| CRI                     | CRI > 80 |

### **DRIVER CHARACTERISTICS**

driver On÷Off

# LIGHTING DETAILS

emission Direct

### **PHOTOMETRIC**