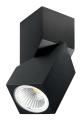

### **DESCRIPTION**

Dippy is a projector that can be installed on the wall or ceiling. It is made of matt white or matt black painted metal and is complete with a diffusing screen. The peculiar inclined plane that characterizes its design allows the projector to be adjusted by 90°. Equipped with a high efficiency CoB LED source and integrated driver, it is used to obtain spotlight effects.

Metal

Matt painted

Black

7 W

600 Im

1 kg.