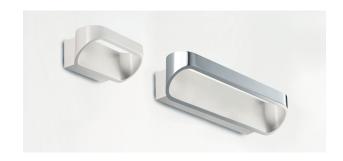

# **DESCRIPTION**

Grace, realized in aluminum, is particularly suitable for diffused lighting in indoor ambients. It is available in two versions of 18 cm and 30 cm. wide, equipped respectively with 5 W power LED for indirect emission and 2x 5W for double direct / indirect emission. Both versions are available in white or two-tone, white for the internal visible part and aluminum for the external part. It comes complete with integrated driver.