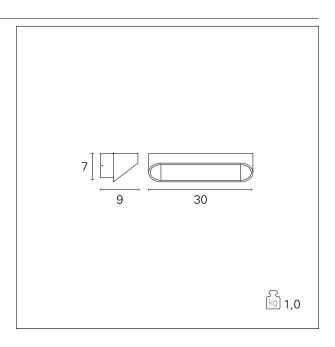

# Grace

**PAR268** -  $2 \times 5 \text{ W} / 3000 \text{ K} / \text{CRI} > 80$ 

# **DESCRIPTION**

Grace, realized in aluminum, is particularly suitable for diffused lighting in indoor ambients. It is available in two versions of 18 cm and 30 cm. wide, equipped respectively with 5 W power LED for indirect emission and 2x 5W for double direct / indirect emission. Both versions are available in white or two-tone, white for the internal visible part and aluminum for the external part. It comes complete with integrated driver.

Switch On÷Off



### PRODUCTS CHARACTERISTICS

installation type

material

Color

Power

Lumen output - Full emission

net weight

Wall Mounting

Aluminum

White

2x 5 W

630 Im

1 kg.



# **ELECTRICAL CHARACTERISTICS**

feeding 220÷240 V
driver On÷Off
Insulation class Class I

# MECHANICAL CHARACTERISTICS

product IP rate IP20





Grace

**PAR268** -  $2 \times 5 \text{ W} / 3000 \text{ K} / \text{CRI} > 80$ 

LED SOURCE DETAILS

led source type Light temperature

CRI

Power Led 3000 K CRI > 80

**DRIVER CHARACTERISTICS** 

driver On÷Off

LIGHTING DETAILS

emission Direct / Indirect