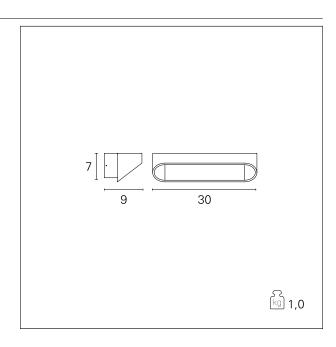

### PRODUCTS CHARACTERISTICS

installation type

material

Color

Power

Lumen output - Full emission
net weight

Wall Mounting
Aluminum
Aluminum / white
2x 5 W

630 Im
1 kg.