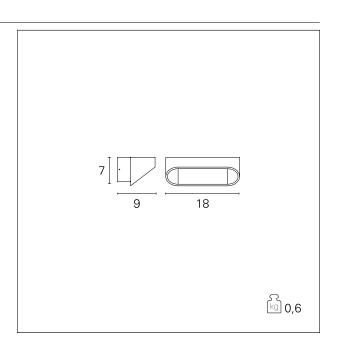

# Grace

PAR265 - 5 W / 3000 K / CRI > 80

# **DESCRIPTION**

Grace, realized in aluminum, is particularly suitable for diffused lighting in indoor ambients. It is available in two versions of 18 cm and 30 cm. wide, equipped respectively with 5 W power LED for indirect emission and 2x 5W for double direct / indirect emission. Both versions are available in white or two-tone, white for the internal visible part and aluminum for the external part. It comes complete with integrated driver.

Switch On÷Off



#### PRODUCTS CHARACTERISTICS

installation type

material

Color

Power

Lumen output - Full emission

net weight

Wall Mounting

Aluminum

White

5 W

310 Im

0,60 kg.



# **ELECTRICAL CHARACTERISTICS**

feeding 220÷240 V driver On÷Off Class I

# MECHANICAL CHARACTERISTICS

product IP rate IP20





Grace

PAR265 - 5 W / 3000 K / CRI > 80

LED SOURCE DETAILS

led source type Light temperature CRI Power Led 3000 K CRI > 80

**DRIVER CHARACTERISTICS** 

driver On÷Off

LIGHTING DETAILS

emission Direct / Indirect