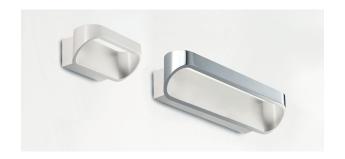

# **DESCRIPTION**

Grace, realized in aluminum, is particularly suitable for diffused lighting in indoor ambients. It is available in two versions of 18 cm and 30 cm. wide, equipped respectively with 5 W power LED for indirect emission and 2x 5W for double direct / indirect emission. Both versions are available in white or two-tone, white for the internal visible part and aluminum for the external part. It comes complete with integrated driver.