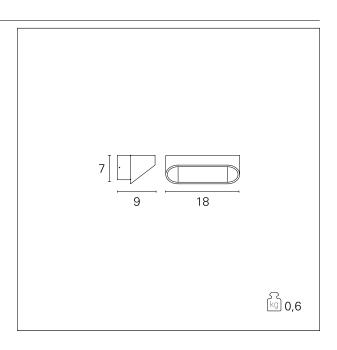

# Grace

PAR264 - 5 W / 3000 K / CRI > 80

# **DESCRIPTION**

Grace, realized in aluminum, is particularly suitable for diffused lighting in indoor ambients. It is available in two versions of 18 cm and 30 cm. wide, equipped respectively with 5 W power LED for indirect emission and 2x 5W for double direct / indirect emission. Both versions are available in white or two-tone, white for the internal visible part and aluminum for the external part. It comes complete with integrated driver.

Switch On÷Off



### PRODUCTS CHARACTERISTICS

installation type

material

Color

Power

Lumen output – Full emission
net weight

Wall Mounting
Aluminum

Aluminum / white

5 W

310 Im

0,60 kg.



# **ELECTRICAL CHARACTERISTICS**

feeding 220÷240 V driver On÷Off Class I

# MECHANICAL CHARACTERISTICS

product IP rate IP20





Grace

PAR264 - 5 W / 3000 K / CRI > 80

LED SOURCE DETAILS

led source type Light temperature CRI Power Led 3000 K CRI > 80

**DRIVER CHARACTERISTICS** 

driver On÷Off

LIGHTING DETAILS

emission Direct / Indirect