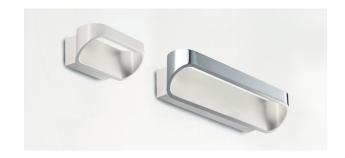

# **DESCRIPTION**

Grace, realized in aluminum, is particularly suitable for diffused lighting in indoor ambients. It is available in two versions of 18 cm and 30 cm. wide, equipped respectively with 5 W power LED for indirect emission and 2x 5W for double direct / indirect emission. Both versions are available in white or two-tone, white for the internal visible part and aluminum for the external part. It comes complete with integrated driver.