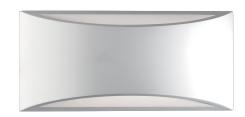

## **DESCRIPTION**

Wall mounted fixture. The body of the appliance is made of smooth white plaster, which makes it paintable externally even after the first installation. Integrated high efficiency LED source.

Bidirectional emission for grazing light effects on the wall.

Electronic driver integrated.

Switch On÷Off