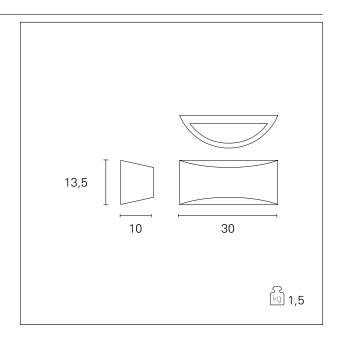

### PRODUCTS CHARACTERISTICS

installation type

material

Color

Power

Lumen output - Full emission
net weight

Wall Mounting
Aluminum

White

2x 6 W

2x 500 lm

1,5 kg.