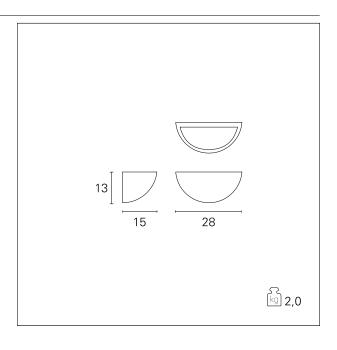

### PRODUCTS CHARACTERISTICS

installation type
material
Color
Power
Lumen output - Full emission
net weight
Wall Mounting
Aluminum
White
6,3 W
520 Im
2 kg.