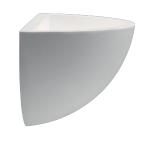

## **DESCRIPTION**

Pod is installed on the wall; it is made of smooth white plaster which makes the device paintable externally even after installation; equipped with integrated high efficiency LED source and driver, it is suitable for diffused lighting of the environment with indirect light.

### PRODUCTS CHARACTERISTICS

installation type
material
Color
Power
Lumen output - Full emission
net weight
Wall Mounting
Aluminum
White
6,3 W
520 Im
2 kg.