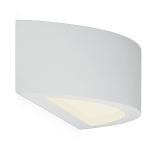

## **DESCRIPTION**

Boreale can be installed in walls and can be painted externally even after the first installation. The light emission is bidirectional and allows to obtain grazing light effects on the wall. The body is made of smooth white plaster and is complete with diffusing glass screen, high efficiency LED source and integrated driver. The range is completed by the version for light sources with E14 socket.

### PRODUCTS CHARACTERISTICS

installation type
material
Chalk
Finish
Color
White
Power
Lumen output - Full emission
net weight
Wall Mounting
Wall Mounting
Chalk
Smoothed
2x 6w
Lumen 2x 6 W
Lumen 2x 500 lm
1,3 kg.