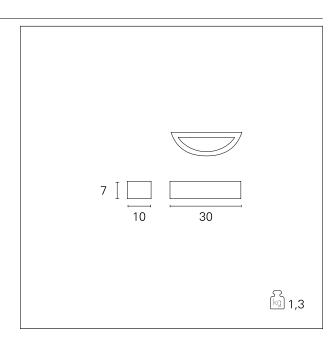

### PRODUCTS CHARACTERISTICS

installation type
material
Chalk
Finish
Color
White
Power
Lumen output - Full emission
net weight
Wall Mounting
Wall Mounting
Chalk
Smoothed
2x 6w
Lumen 2x 6 W
Lumen 2x 500 lm
1,3 kg.