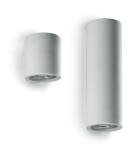

## **DESCRIPTION**

Wall mounted fixture. White smooth plaster body externally paintable. Diffusing screen and anti-glare front. Equipped with GU10 socket. One-way or two-way emission for grazing light effects on the wall.

#### PRODUCTS CHARACTERISTICS

installation type material Color Power net weight Wall Mounting Aluminum White 2x max. 35 W 0,80 kg.