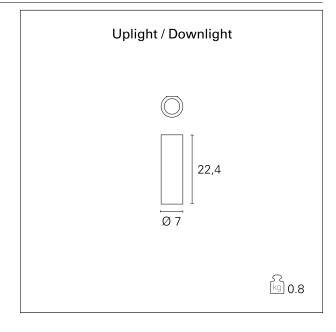

#### PRODUCTS CHARACTERISTICS

installation type material Color Power net weight Wall Mounting Aluminum White 2x max. 35 W 0,80 kg.