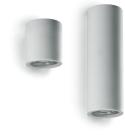

## DESCRIPTION

Wall mounted fixture. White smooth plaster body externally paintable. Diffusing screen and anti-glare front. Equipped with GU10 socket. One-way or two-way emission for grazing light effects on the wall.