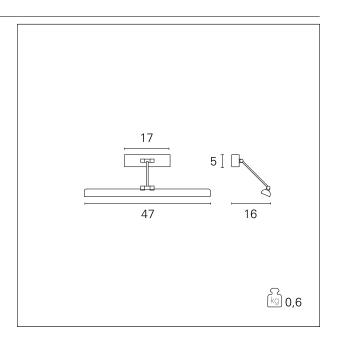

#### PRODUCTS CHARACTERISTICS

installation type
material

Color

Power

Lumen output - Full emission
net weight

Wall Mounting
Metal

Chrome

8 W

510 Im

0,60 kg.