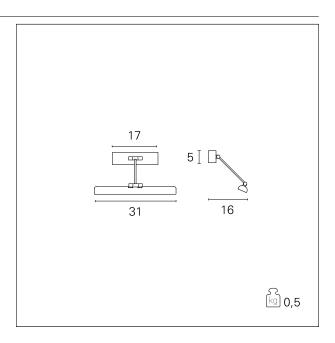

#### PRODUCTS CHARACTERISTICS

installation type Wall Mounting material Metal
Color Chrome
Power 5 W
Lumen output - Full emission 320 Im
net weight 0,50 kg.