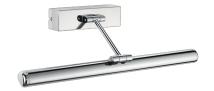

### **DESCRIPTION**

Wall luminaire. Adjustable metal body. Chrome finish. High efficiency LED light source. For direct lighting of paintings. Electronic driver integrated in the fixture.

Switch On÷Off

#### PRODUCTS CHARACTERISTICS

installation type Wall Mounting material Metal
Color Chrome
Power 5 W
Lumen output - Full emission 320 Im
net weight 0,50 kg.