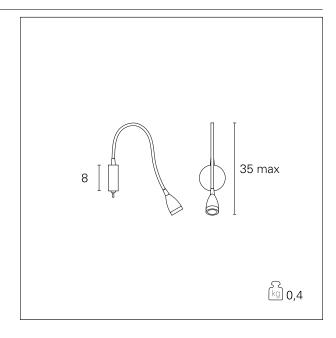

### PRODUCTS CHARACTERISTICS

installation type
material
Aluminum
Finish
Color
Color
Power
Lumen output - Full emission
net weight

Wall Mounting
Aluminum
Chrome
Chrome
2 W
Lumen 0.40 kg.