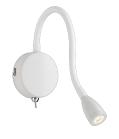

## **DESCRIPTION**

Wall luminaire. Painted or chromed aluminium body. Adjustable and flexible arm. Integrated high efficiency LED light source. Direct lighting for bright accents. Electronic driver integrated in the fixture. ON/OFF on the base.

### PRODUCTS CHARACTERISTICS

installation type
material
Aluminum
Finish
Color
Color
Power
Lumen output - Full emission
net weight

Wall Mounting
Aluminum
Chrome
Chrome
2 W
Lumen 0.40 kg.