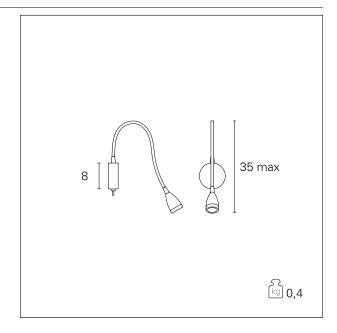

### PRODUCTS CHARACTERISTICS

installation type
material

Finish

Color

Power

Lumen output - Full emission
net weight

Wall Mounting
Maluminum

Painted

White

2 W

Lumen 0.40 kg.