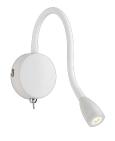

## **DESCRIPTION**

Wall luminaire. Painted or chromed aluminium body. Adjustable and flexible arm. Integrated high efficiency LED light source. Direct lighting for bright accents. Electronic driver integrated in the fixture. ON/OFF on the base.

### PRODUCTS CHARACTERISTICS

installation type
material

Finish

Color

Power

Lumen output - Full emission
net weight

Wall Mounting
Maluminum

Painted

White

2 W

Lumen 0.40 kg.