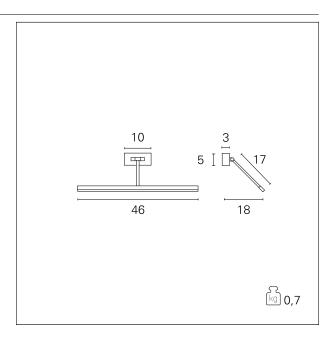

#### PRODUCTS CHARACTERISTICS

installation type
material

Color

Power

Lumen output - Full emission
net weight

Wall Mounting
Metal

Chrome
7 W

560 Im
0,70 kg.