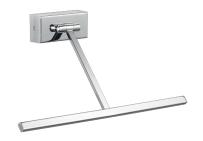

### **DESCRIPTION**

Wall luminaire. Adjustable metal body. Chrome finish. High efficiency LED light source. For direct lighting of paintings. Electronic driver integrated in the fixture.

Switch On÷Off

#### PRODUCTS CHARACTERISTICS

installation type
material

Color

Power

Lumen output - Full emission
net weight

Wall Mounting
Metal

Chrome
7 W

560 Im
0,70 kg.