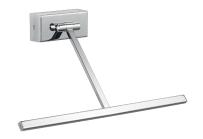

### **DESCRIPTION**

Wall luminaire. Adjustable metal body. Chrome finish. High efficiency LED light source. For direct lighting of paintings. Electronic driver integrated in the fixture.

Switch On÷Off

#### PRODUCTS CHARACTERISTICS

installation type
material

Color

Power

Lumen output - Full emission
net weight

Wall Mounting
Metal

Chrome

5 W

400 Im

0,60 kg.