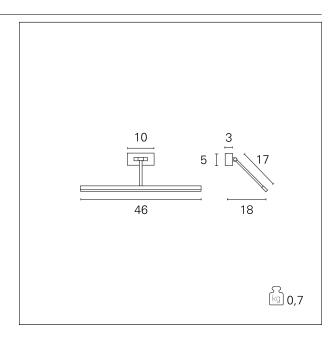

#### PRODUCTS CHARACTERISTICS

installation type
material

Color

Power

Lumen output - Full emission
net weight

Wall Mounting
Metal

Chrome

5 W

400 Im

0,60 kg.