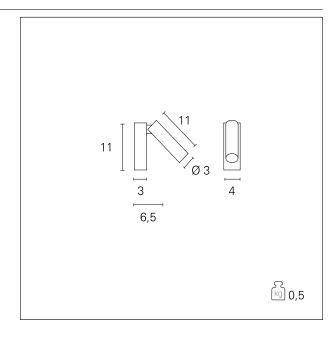

#### PRODUCTS CHARACTERISTICS

installation type
material
Aluminum
Finish
Color
White
Power
Lumen output - Full emission
net weight
Wall Mounting
Aluminum
Painted
White
2 W
Lumen 0,50 kg.