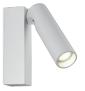

#### **DESCRIPTION**

Wall reading lamp. Painted aluminium round or square body. Swivel head of about 45° on the horizontal axis. Integrated high efficiency LED light source. Direct lighting for bright accents. Electronic driver integrated in the fixture. Beam angle 65°.ON/OFF on the base.