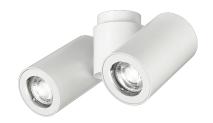

# Lupin

**PAR00021** - 2x spots - 2x 7 W / 3000 K / CRI > 80

### **DESCRIPTION**

The Lupin luminaire series is made of matt white painted aluminium. The optical bodies are complete with anti-glare front and are equipped with an integrated electronic driver and GU10 lamp socket. Lupine is designed to illuminate with concentrated light effects; the range includes different configurations for wall or ceiling installation and is completed with coordinated versions for suspended installation.

White

2x 7 W

2x 550 lm

0,90 kg.