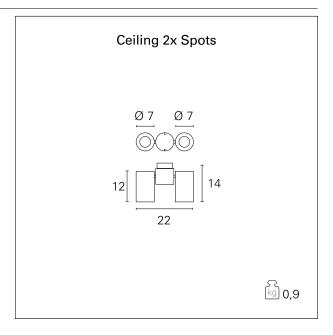

# Lupin

**PAR00021** - 2x spots - 2x 7 W / 3000 K / CRI > 80

#### PRODUCTS CHARACTERISTICS

installation type

material

Color

Power

Lumen output - Full emission
net weight

Ceiling / Wall diffusers

Aluminum

White

2x 7 W

2x 550 lm

0,90 kg.