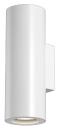

## Lupin

**PAR00018** - uplight / downlight -  $2 \times 7 \text{ W} / 3000 \text{ K} / \text{CRI} > 80$ 

#### **DESCRIPTION**

The Lupin luminaire series is made of matt white painted aluminium. The optical bodies are complete with anti-glare front and are equipped with an integrated electronic driver and GU10 lamp socket. Lupine is designed to illuminate with concentrated light effects; the range includes different configurations for wall or ceiling installation and is completed with coordinated versions for suspended installation.

# Lupin

**PAR00018** - uplight / downlight - 2x7 W / 3000 K / CRI > 80