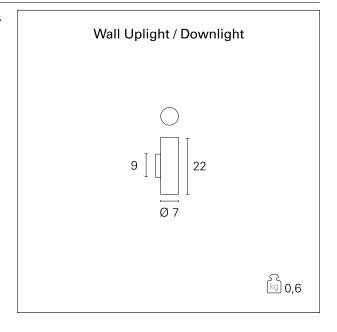

#### PRODUCTS CHARACTERISTICS

installation type

material

Color

Power

Lumen output - Full emission

net weight

Ceiling / Wall diffusers

Aluminum

White

2x 7 W

2x 550 lm

0,60 kg.