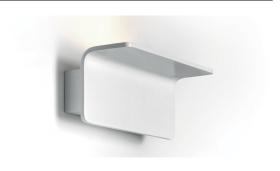

# **DESCRIPTION**

Elle is made of matt white painted aluminium and is equipped with a diffusing glass screen. It can be installed on the wall and is complete with high efficiency LED source and integrated driver. It is particularly suitable for diffused lighting of the environment thanks to its "uplight" emission.

Wall Mounting

Matt painted

White

24 W

2230 Im

1 kg.