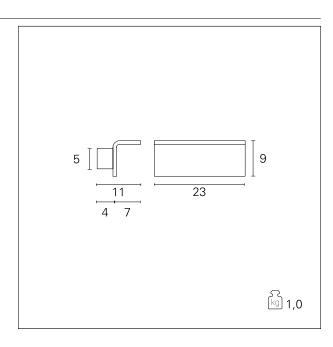

Wall Mounting

Matt painted

White

24 W

2230 Im

1 kg.

# MECHANICAL CHARACTERISTICS

product IP rate IP20