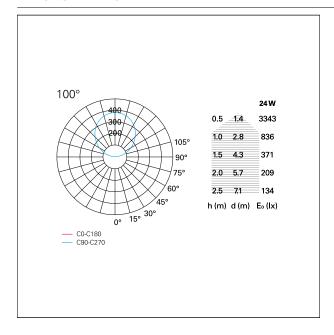

table for diffused lighting of the environment thanks to its "uplight" emission.

Switch On÷Off



# PRODUCTS CHARACTERISTICS

installation type

material

Finish

Color

Power

Lumen output - Full emission

net weight

Wall Mounting

Matt painted

White

24 W

2230 Im

1 kg.



# **ELECTRICAL CHARACTERISTICS**

feeding220÷240 VdriverOn÷OffInsulation classClass I

# MECHANICAL CHARACTERISTICS

product IP rate IP20





# Elle

PAR00016 - 24 W / 3000 K / CRI > 80

# LED SOURCE DETAILS

| led source type         | CoB Led  |
|-------------------------|----------|
| Light source connection | LED      |
| Light temperature       | 3000 K   |
| CRI                     | CRI > 80 |

# **DRIVER CHARACTERISTICS**

driver On÷Off

# LIGHTING DETAILS

emission Indirect optic 100°

# **PHOTOMETRIC**