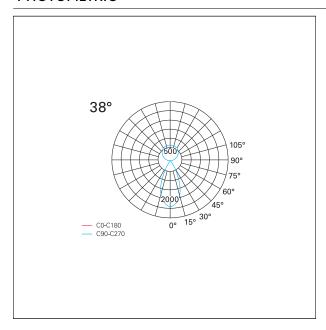

### LIGHTING DETAILS

emission uplight/downlight

Beam angle – direct 90°
Beam angle – indirect 80°
UGR < 19