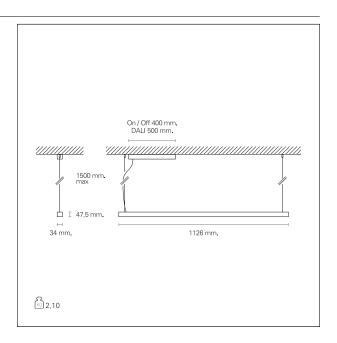

### PRODUCTS CHARACTERISTICS

installation type Linear light **Aluminum** material **Painted** Finish Color White Power 20+20 W 2960 lm Lumen output - Direct emission 1950 lm Lumen output - Indirect emission 4910 lm Lumen output - Full emission Efficacy 123 lm/W **Dimensions** 1126 mm