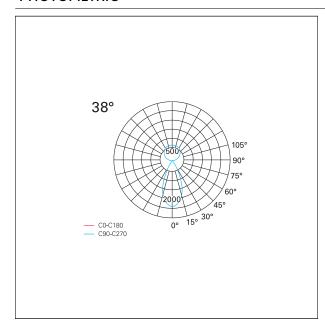

### LIGHTING DETAILS

emission uplight/downlight

Beam angle – direct 90°
Beam angle – indirect 80°
UGR < 19

### **PHOTOMETRIC**