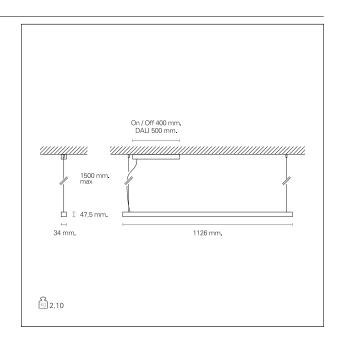

### PRODUCTS CHARACTERISTICS

installation type Linear light **Aluminum** material **Painted** Finish Color **Black** Power 20+20 W 2720 lm Lumen output - Direct emission 1810 lm Lumen output - Indirect emission 4530 lm Lumen output - Full emission Efficacy 113 lm/W **Dimensions** 1126 mm