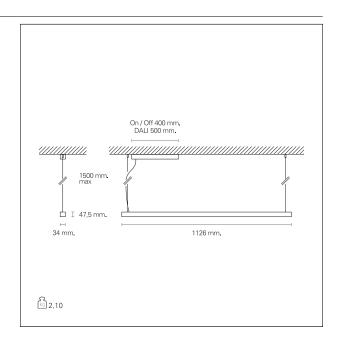

#### PRODUCTS CHARACTERISTICS

installation type Linear light **Aluminum** material **Painted** Finish Color **Black** Power 24+16 W 2200 lm Lumen output - Direct emission 1950 lm Lumen output - Indirect emission 4150 lm Lumen output - Full emission Efficacy 104 lm/W **Dimensions** 1126 mm

### MECHANICAL CHARACTERISTICS

product IP rate IP20