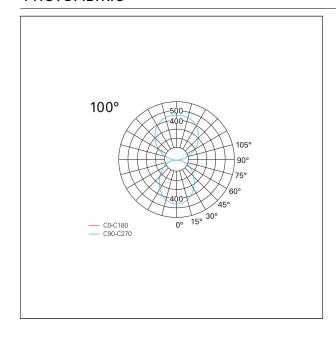

### LIGHTING DETAILS

emission uplight/downlight

Beam angle – direct 90°
Beam angle – indirect 80°
UGR < 19

### **PHOTOMETRIC**