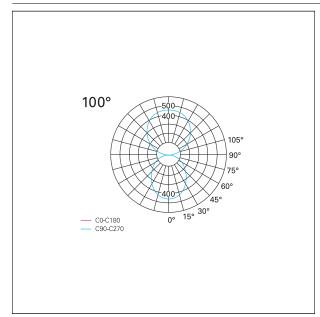

#### LIGHTING DETAILS

| emission<br>Beam angle - direct | uplight/downlight<br>90° |  |
|---------------------------------|--------------------------|--|
| Beam angle - indirect           | 80°                      |  |
| UGR                             | < 19                     |  |

## PHOTOMETRIC