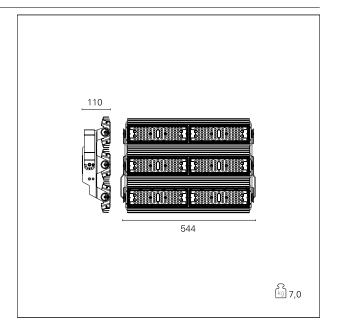

### **DESCRIPTION**

net weight

Beam is a modular system designed for outdoor lighting of sports fields and large outdoor areas. The luminaires consist of independently adjustable optic modules assembled on a main body, which contains the driver and the plugs for the wiring. The individual optical modules are equipped with SMD LEDs and specific optical lenses, are made of extruded aluminum which optimizes heat dissipation and are aiming by + 90  $^{\circ}$  / -90  $^{\circ}$  with respect to the main body, which can also be oriented with respect to the fixing point; The main body is made up of a 304 stainless steel bracket system treated against corrosion; it can be installed on a wall or ceiling or on a pole by combining it with a standard head / pole system (not included).

Fainted

6x 50 W

Symbol Sym

7 kg