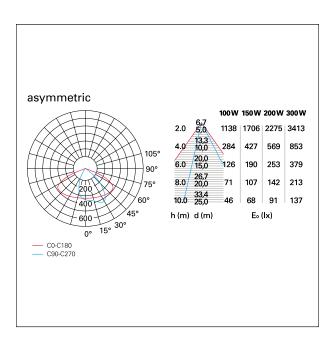

stallation type

material

Finish

Color

Power

Lumen output - Full emission

Extruded aluminum

Fainted

6x 50 W

Symbol Sym

7 kg



### **ELECTRICAL CHARACTERISTICS**

feeding 220÷240 V driver On÷Off Class I

#### MECHANICAL CHARACTERISTICS

product IP rate IP66
IK IK10





## Beam

IND06016 - 300 W - 39000 lm. / 6x 50 W / 5000 K / CRI >80

### **ENERGY CLASSIFICATION**



contains built-in LED lamps.



The lamps cannot be changed

### LED SOURCE DETAILS

led source type **SMD Led** LED brand **Philips** L70 / B20 - 50.000 h. Service lifetime

5000 K Light temperature

CRI CRI >80

## **DRIVER CHARACTERISTICS**

Power factor > 0,95

# LIGHTING DETAILS

Direct emission **Asymmetric** optic

## **PHOTOMETRIC**





# **Beam**

IND06016 - 300 W - 39000 lm. / 6x 50 W / 5000 K / CRI >80