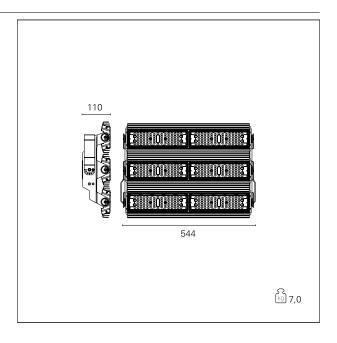

for the wiring. The individual optical modules are equipped with SMD LEDs and specific optical lenses, are made of extruded aluminum which optimizes heat dissipation and are aiming by + 90  $^{\circ}$  / -90  $^{\circ}$  with respect to the main body, which can also be oriented with respect to the fixing point; The main body is made up of a 304 stainless steel bracket system treated against corrosion; it can be installed on a wall or ceiling or on a pole by combining it with a standard head / pole system (not included).



#### PRODUCTS CHARACTERISTICS

installation type

material

Finish

Color

Power

Lumen output - Full emission

Extruded aluminum

Painted

Black

6x 50 W

Lumen output - Full emission

Efficacy

Outdoor projectors

Extruded aluminum

Painted

Black

39000 Im

130 Im/W



## **ELECTRICAL CHARACTERISTICS**

feeding 220÷240 V driver On÷Off Class I

#### MECHANICAL CHARACTERISTICS

product IP rate IP66
IK IK10

7 kg





# Beam

IND06015 - 300 W - 39000 lm. / 6x 50 W / 5000 K / CRI >80

## **ENERGY CLASSIFICATION**



contains built-in LED lamps.



The lamps cannot be changed

## LED SOURCE DETAILS

led source type **SMD Led** LED brand **Philips** 

L70 / B20 - 50.000 h. Service lifetime

5000 K Light temperature CRI CRI >80

## **DRIVER CHARACTERISTICS**

Power factor > 0,95

# LIGHTING DETAILS

Direct emission Elliptical optic **UGR** ≤25





# **Beam**

IND06015 - 300 W - 39000 lm. / 6x 50 W / 5000 K / CRI >80

## **PHOTOMETRIC**