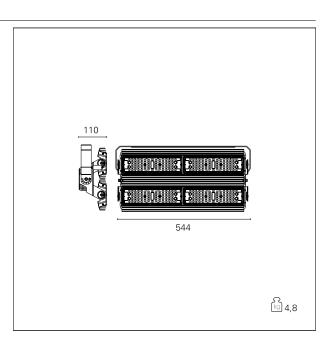

#### **PRODUCTS CHARACTERISTICS**

- installation type material Finish Color Power Lumen output – Full emission Efficacy net weight
- Outdoor projectors Extruded aluminum Painted Black 4x 50 W 26000 lm 130 lm/W 4,8 kg

#### MECHANICAL CHARACTERISTICS

| product IP rate<br>IK      | IP66<br>IK10             |                                                                                                   |
|----------------------------|--------------------------|---------------------------------------------------------------------------------------------------|
| PAN International Srl      | Tel. +39 055 80 59 336/7 | This datasheet is property of Pan International Srl. All rights reserved. We reserve the right to |
| Via G. Michelucci, 1       | Fax +39 055 80 59 338    | make technical changes without notice.                                                            |
| 50028 Barberino Tavarnelle | panint@panint.it         |                                                                                                   |
| Firenze, Italy             | www.panint.it            |                                                                                                   |