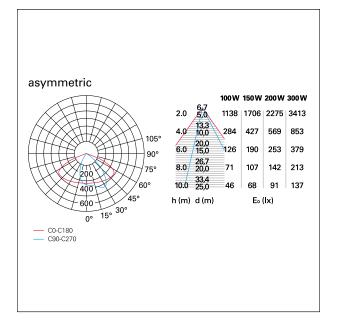

### LED SOURCE DETAILS

| led source type<br>LED brand<br>Service lifetime<br>Light temperature<br>CRI | SMD Led<br>Philips<br>L70 / B20 - 50.000 h.<br>5000 K<br>CRI >80 |  |  |  |
|------------------------------------------------------------------------------|------------------------------------------------------------------|--|--|--|
| DRIVER CHARACTERISTICS                                                       |                                                                  |  |  |  |
| Power factor                                                                 | > 0,95                                                           |  |  |  |
| LIGHTING DETAILS                                                             |                                                                  |  |  |  |
| emission                                                                     | Direct                                                           |  |  |  |
| optic                                                                        | Asymmetric                                                       |  |  |  |
|                                                                              |                                                                  |  |  |  |

### PHOTOMETRIC