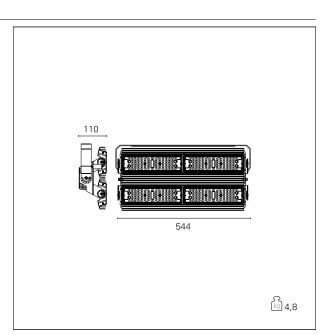

#### **PRODUCTS CHARACTERISTICS**

- installation type material Finish Color Power Lumen output – Full emission Efficacy net weight
- Outdoor projectors Extruded aluminum Painted Black 4x 50 W 26000 lm 130 lm/W 4,8 kg

### MECHANICAL CHARACTERISTICS

| product IP rate<br>IK      | IP66<br>IK10             |                                                                                                   |
|----------------------------|--------------------------|---------------------------------------------------------------------------------------------------|
| PAN International Srl      | Tel. +39 055 80 59 336/7 | This datasheet is property of Pan International Srl. All rights reserved. We reserve the right to |
| Via G. Michelucci, 1       | Fax +39 055 80 59 338    | make technical changes without notice.                                                            |
| 50028 Barberino Tavarnelle | panint@panint.it         |                                                                                                   |
| Firenze, Italy             | www.panint.it            |                                                                                                   |