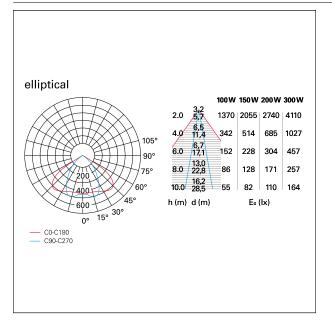

## PHOTOMETRIC

## LED SOURCE DETAILS

| led source type<br>LED brand<br>Service lifetime<br>Light temperature<br>CRI | SMD Led<br>Philips<br>L70 / B20 - 50.000 h.<br>5000 K<br>CRI >80 |  |  |
|------------------------------------------------------------------------------|------------------------------------------------------------------|--|--|
| DRIVER CHARACTERISTICS                                                       |                                                                  |  |  |
| Power factor                                                                 | > 0,95                                                           |  |  |
| LIGHTING DETAILS                                                             |                                                                  |  |  |
| emission                                                                     | Direct                                                           |  |  |
| optic                                                                        | Elliptical                                                       |  |  |
| UGR                                                                          | ≤25                                                              |  |  |