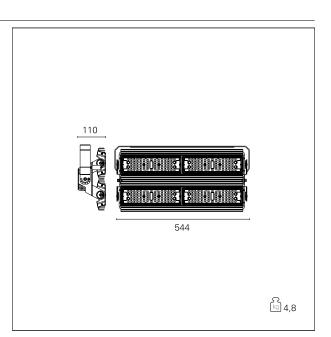

#### **PRODUCTS CHARACTERISTICS**

- installation type material Finish Color Power Lumen output – Full emission Efficacy net weight
- Outdoor projectors Extruded aluminum Painted Black 4x 50 W 26000 lm 130 lm/W 4,8 kg

### MECHANICAL CHARACTERISTICS

| product IP rate<br>IK      | IP66<br>IK10             |                                                                                                   |
|----------------------------|--------------------------|---------------------------------------------------------------------------------------------------|
| PAN International Srl      | Tel. +39 055 80 59 336/7 | This datasheet is property of Pan International Srl. All rights reserved. We reserve the right to |
| Via G. Michelucci, 1       | Fax +39 055 80 59 338    | make technical changes without notice.                                                            |
| 50028 Barberino Tavarnelle | panint@panint.it         |                                                                                                   |
| Firenze, Italy             | www.panint.it            |                                                                                                   |