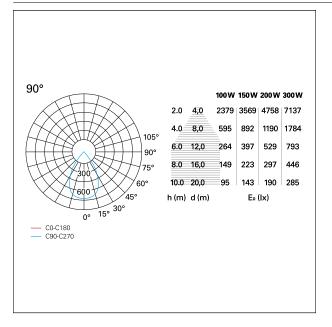

|                                                                  |  |  |
| LIGHTING DETAILS                                                             |                                                                  |  |  |
| emission                                                                     | Direct                                                           |  |  |
| optic                                                                        | 90°                                                              |  |  |
| UGR                                                                          | ≤25                                                              |  |  |



# Beam

IND06010 - 200 W - 26000 lm. / 4x 50 W / 5000 K / CRI >80

## PHOTOMETRIC