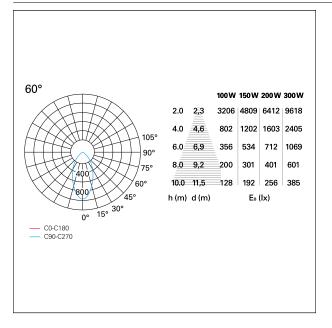

## PHOTOMETRIC

## LED SOURCE DETAILS

| led source type<br>LED brand<br>Service lifetime<br>Light temperature<br>CRI | SMD Led<br>Philips<br>L70 / B20 - 50.000 h.<br>5000 K<br>CRI >80 |
|------------------------------------------------------------------------------|------------------------------------------------------------------|
| DRIVER CHARACTERISTICS                                                       |                                                                  |
| Power factor                                                                 | > 0,95                                                           |
|                                                                              |                                                                  |
|                                                                              |                                                                  |
| emission                                                                     | Direct                                                           |
| optic                                                                        | 60°                                                              |
| UGR                                                                          | ≤22                                                              |