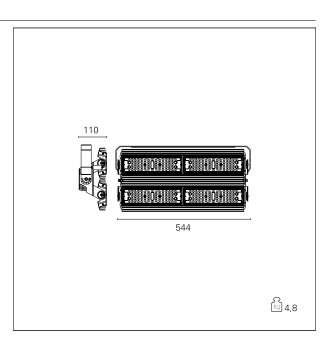

#### **PRODUCTS CHARACTERISTICS**

- installation type material Finish Color Power Lumen output – Full emission Efficacy net weight
- Outdoor projectors Extruded aluminum Painted Black 4x 50 W 26000 lm 130 lm/W 4,8 kg

### MECHANICAL CHARACTERISTICS

| product IP rate<br>IK      | IP66<br>IK10             |                                                                                                   |
|----------------------------|--------------------------|---------------------------------------------------------------------------------------------------|
| PAN International Srl      | Tel. +39 055 80 59 336/7 | This datasheet is property of Pan International Srl. All rights reserved. We reserve the right to |
| Via G. Michelucci, 1       | Fax +39 055 80 59 338    | make technical changes without notice.                                                            |
| 50028 Barberino Tavarnelle | panint@panint.it         |                                                                                                   |
| Firenze, Italy             | www.panint.it            |                                                                                                   |